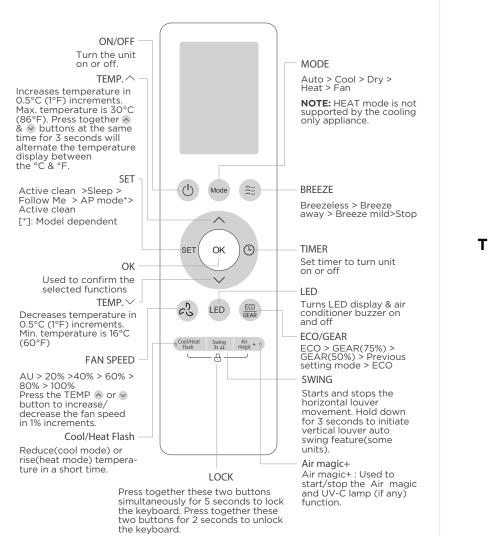

#### **Buttons and Functions**





#### **Thorough Experience of Cooling and Heating**





#### Intelligent Extra Energy Saving Rate



### **Connect your Breezeless E through MSmartHome One APP, Intelligent Control**

⚠ Make sure your phone is connected to Wireless networks

Step 1

Scan below QR code to download & install MSmartHome app





#### Step 2 Sign up for registration

Step 3

Set up the network configuration between the AC and your phone

> ► Click the pop up message & follow guiding steps

1) Press the SET button on the reomote controller to choose AP mode, then press OK button to confirm 2) Must finish all steps in 8 mins

after powering on the AC



MSmartHor 0 Air Condition . 4

# Midea Breezeless E

**Quick Guide** 

Step 4 Start the journey into nature (此页无需印刷)

## CS024U-CB(Quick Guide-RG10N7(2HS))