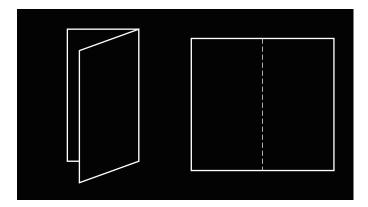

## CS024U-CB(Quick Guide-RG10N7(2HS)) 16122000A72863

技术要求:

1、印刷颜色为单色印刷,封面美的字体黑色;

2、材料:200g哑粉纸双面过哑膜((因有覆膜,重量应高于正常 公差,故公差要求+20%, -5%);

3、展开尺寸: 240\*200mm, 折页成品尺寸: 120\*200mm;

- 4、红色线条不属于印刷内容;
- 5、折页方式见下图。